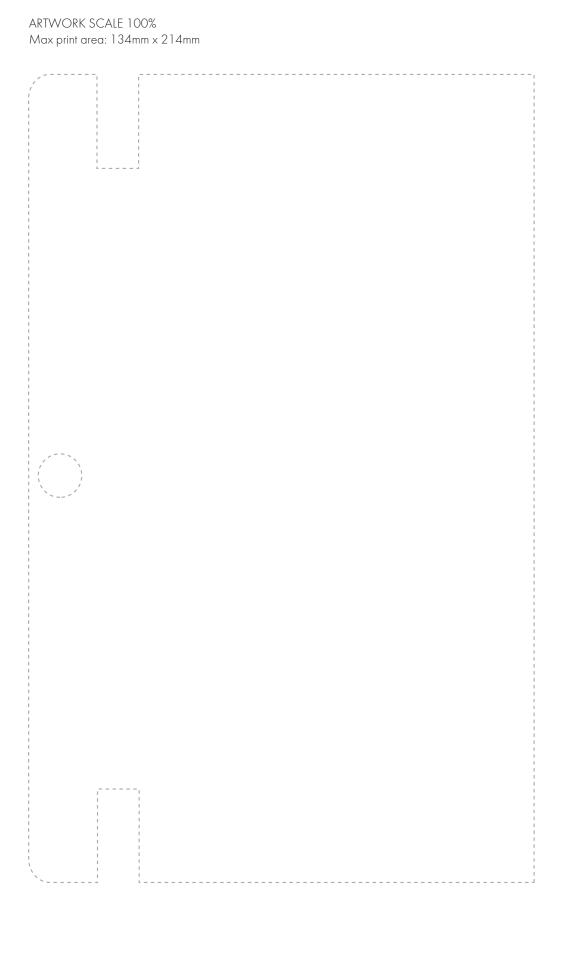

## The dashed line is to demonstrate print area and will not appear on your printed item

ARTWORK SCALE 100%